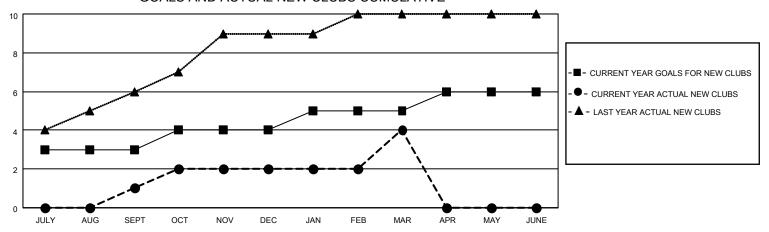

## MONTHLY MEMBERSHIP PROGRESS REPORT

LOCATION INDIA District 322 B2 Results as of: 3/31/2023

| Clubs RESULTS FOR 2022-2023 |   |   |   | Members RESULTS FOR 2022-2023 |     |     |     |
|-----------------------------|---|---|---|-------------------------------|-----|-----|-----|
|                             |   |   |   |                               |     |     |     |
| JULY/AUG/SEPT               | 3 | 1 | 0 | JULY/AUG/SEPT                 | 150 | 132 | 34  |
| OCT/NOV/DEC                 | 1 | 1 | 6 | OCT/NOV/DEC                   | 75  | 115 | 106 |
| JAN/FEB/MAR                 | 1 | 2 | 3 | JAN/FEB/MAR                   | 75  | 82  | 72  |
| APR/MAY/JUNE                | 1 | 0 | 0 | APR/MAY/JUNE                  | 60  | 0   | 0   |

## GOALS AND ACTUAL NEW CLUBS CUMULATIVE



## GOALS AND ACTUAL MEMBERS CUMULATIVE



| DROPPED CLUBS: 9 |     | 38 CLUBS OF 94 ADDED 1 OR<br>MORE NEW MEMBERS | GENDER DISTRIBUTION                   |                |  |
|------------------|-----|-----------------------------------------------|---------------------------------------|----------------|--|
|                  |     | WORLE NEW WEWBERG                             | MALE                                  | 2,122 (69.78%) |  |
|                  |     |                                               | FEMALE                                | 919 (30.22%)   |  |
| DROPPED MEMBERS  |     |                                               | NON BINARY                            | 0 (0.00%)      |  |
|                  |     |                                               | PREFER