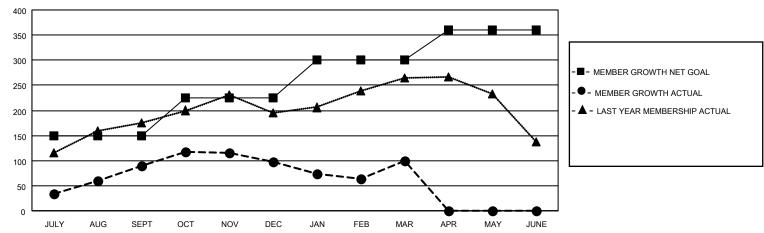

## GOALS AND ACTUAL MEMBERS CUMULATIVE

| DROPPED CLUBS: 9 |     | 38 CLUBS OF 94 ADDED 1 OR<br>MORE NEW MEMBERS | GENDER DISTRIBUTION                   |                |  |
|------------------|-----|-----------------------------------------------|---------------------------------------|----------------|--|
|                  |     | WORLE NEW WEWBERG                             | MALE                                  | 2,122 (69.78%) |  |
|                  |     |                                               | FEMALE                                | 919 (30.22%)   |  |
| DROPPED MEMBERS  |     |                                               | NON BINARY                            | 0 (0.00%)      |  |
|                  |     |                                               | PREFER NOT TO ANSWER                  | 0 (0.00%)      |  |
| DECEASED         | 5   |                                               |                                       |                |  |
| CLUB CANCELLED   | 121 | CLICK HERE FOR CUMULATIVE                     | TOTAL FAMILY UNIT MEMBERS 1,618       |                |  |
| OTHER            | 86  | MEMBERSHIP DATA                               |                                       |                |  |
| TOTAL            | 212 |                                               | FAMILY MEMBERS PAYING HALF DUES 1,027 |                |  |
|                  |     |                                               |                                       |                |  |